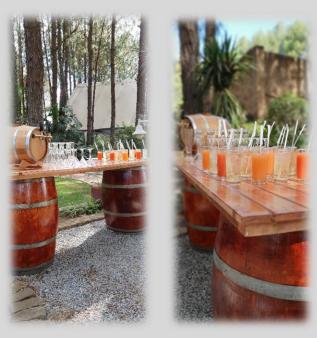

## **The Forest Walk Venue**

Welcoming drinks 2023/24

Juice per glass (Variety of Options)

Coffee/tea station available with dessert with all menus

Keg drinks available upon request

Jugs of juice on reception hall tables

(Variety of options)

Additional welcoming drinks not on the list can be quoted on