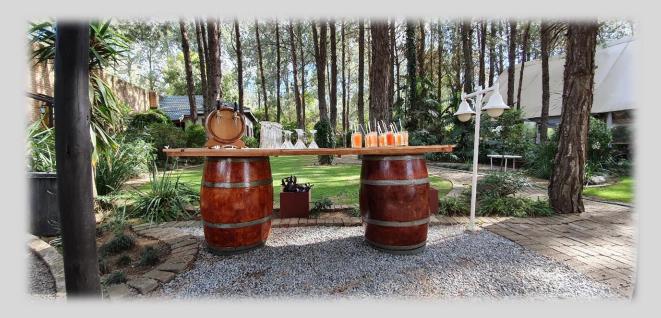

## **The Forest Walk Venue**

Welcoming drinks 2023/24

Juice per glass (Variety of Options)

Coffee/tea station available with dessert with all menus

Keg drinks available upon request

Jugs of juice on reception hall tables

(Variety of options)

Additional welcoming drinks not on the list can be quoted on